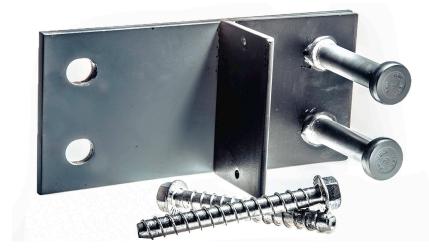

#### **CONNECTION PERFECTION!**

The PATENTED Connect-EZ® **SC-10K Shear Connection** is a weldless panel-to-panel connection device that provides for more than 10,000 lbs of shear transfer with unrestrained panel expansion and contraction.