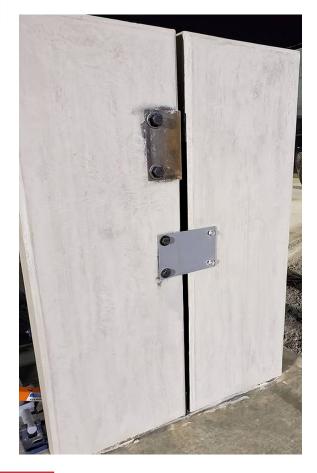

#### **CONNECTION PERFECTION!**

The PATENTED Connect-EZ® **SC-10K Shear Connection** is a weldless panel-to-panel connection device that provides for more than 10,000 lbs of shear transfer with unrestrained panel expansion and contraction.