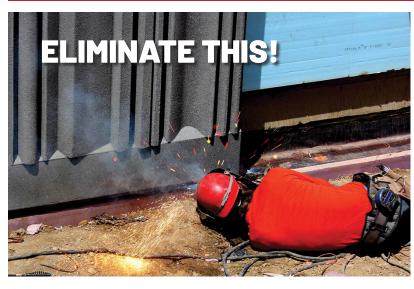

# **SIMPLE** INSTALLATION

- Eliminates field welding
- Installs easily in minutes