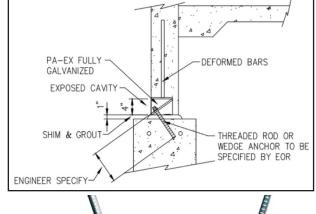

# CONVECT-EZ. PA-EX

PATENTED TILT-UP CONCRETE LOW PROFILE CONCRETE-TO-PANEL CONNECTION

## **SAFETY** ASSURED

- > Exceeds the code-required tensile load of 10,000 lbs by a factor of 1.8!
- Reduced eccentricity load transfer path closer to the neutral axis of the panels
- Complies with ACI 318 -14- 16.2 & 17 and is fully load tested

### **SECURE** CONNECTION

- Provides a clean finished appearance
- Quick, positive visual inspections
- Fully galvanized for exterior application, no patching required

**FOR MORE INFORMATION** 

(937) 903-7836 theconnect-ez.com