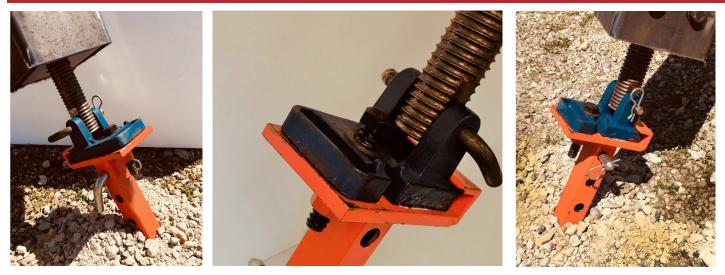

# SIMPLE INSTALLATION

- Eliminates brace shoe removal and lost shoes
- Flexible connection alignment

## **SECURE** CONNECTION

- > Aligns brace with helical shaft
- Reduces tension load on bolt by half

#### LOSE ANY SHOES LATELY?

The PATENTED Connect-EZ® Helical Brace Anchor Connector eliminates the need to remove the shoe on temporary wall braces when connecting to helical ground anchors. The Helical Brace Anchor makes the connection safely and efficiently.

Due to long-term exposure to weather and job site conditions, brace shoes can be difficult to remove from the wall brace and, once removed, can be easily lost. The Helical Brace Anchor Connector provides a simple solution to this costly problem!