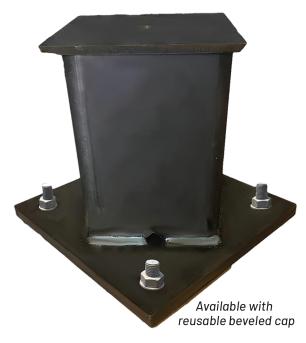

## THE ONLY OSHA-COMPLIANT COLUMN SOCKET ON THE MARKET

SIMPLE • SAFE • SECURE

## THE **ONLY** OSHA-COMPLIANT COLUMN SOCKET ON THE MARKET

Reduce Jobsite Labor. Increase Safety. Eliminate Trip and Fall Hazards.

- Elminate "diamond box out" form work
- Speed steel erection
- Keep your crew safe on the jobsite

- · Create a blemish-free concrete surface
- Custom made for any size column
- Exclusively OSHA-compliant #1926.755 (A)(2)