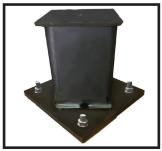

# << With This COLUMN SOCKET!

- > Eliminates "diamond box out" form work
- > Speeds steel erection