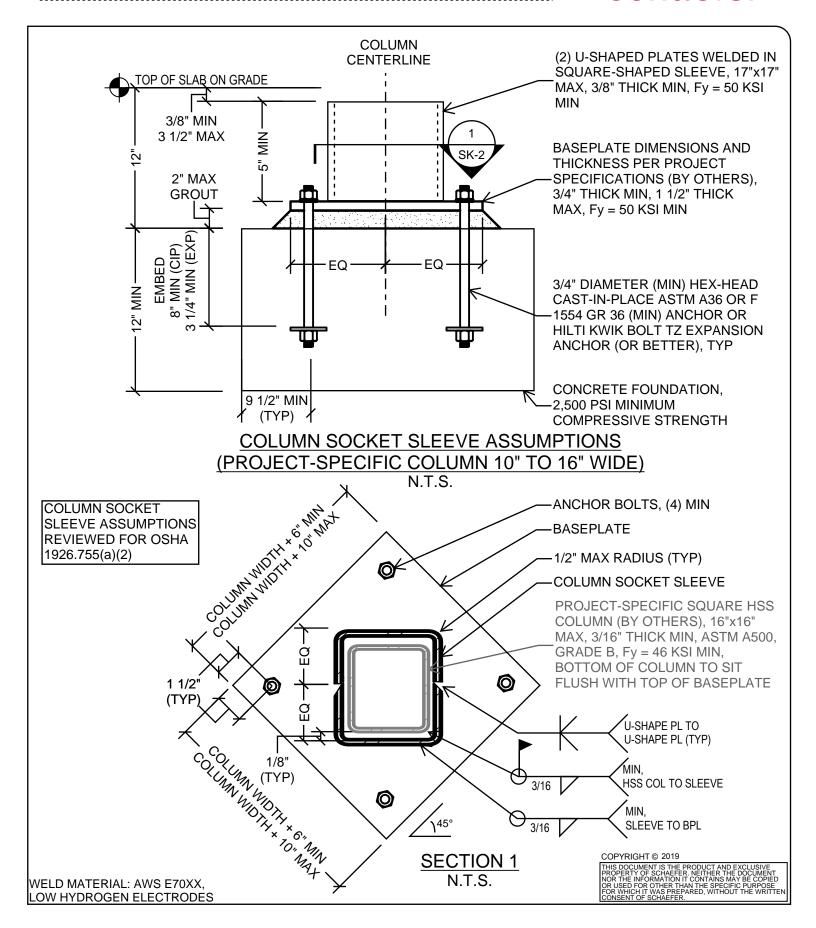

## schæfer

Bob Foley

Connect-EZ 184 Maple St. Harveysburg, OH 45032

Re: Connect-EZ Column Socket Review (OSHA 1926.755a2)

Schaefer Project Number: 1911.20

Dear Bob.

At your request, I've reviewed the structural capacity of the Connect-EZ Column Socket System components listed below to meet the criteria of OSHA regulation 1926.755(a)(2). This review is limited to the Connect-EZ socket systems for structural steel HSS square columns ranging from 4" wide to 16" wide, with baseplates and connections as shown in the attached (2) sketches.

Based on my review, I have determined that the socket system components listed below have adequate capacity to meet the requirements of OSHA regulation 1926.755(a)(2). Refer to the attached sketches SK-1 and SK-2 in the appendix for sleeve fabrication assumptions provided by you and additional field installation assumptions used for this review and required to meet OSHA regulation 1926.755(a)(2). If any of the assumptions shown on the attached sketches cannot be met, please contact Schaefer for a supplemental review.

OSHA regulation 1926.755(a)(2): Each column anchor rod (anchor bolt) assembly, including the column-to-base plate weld and the column foundation, shall be designed to resist a minimum eccentric gravity load of 300 pounds (136.2 kg) located 18 inches (.46m) from the extreme outer face of the column in each direction at the top of the column shaft.

I reviewed the following components for capacity for OSHA regulation 1926.755(a)(2):

- Square HSS or Double-U Shaped Sleeve
- Weld between Sleeve and Baseplate
- Baseplate
- Anchor Bolts

## schæfer

**schaefer**-inc.com 1.800.542.3302

Project Name: CONNECT-EZ COLUMN SOCKET REVIEW

Project Number: 1911.20 Subject: SLEEVES FOR HSS COLUMNS 10" TO 16" WIDE

Date: 03/15/19 Author: MAK/KAP Page: SK-2 SChæfer