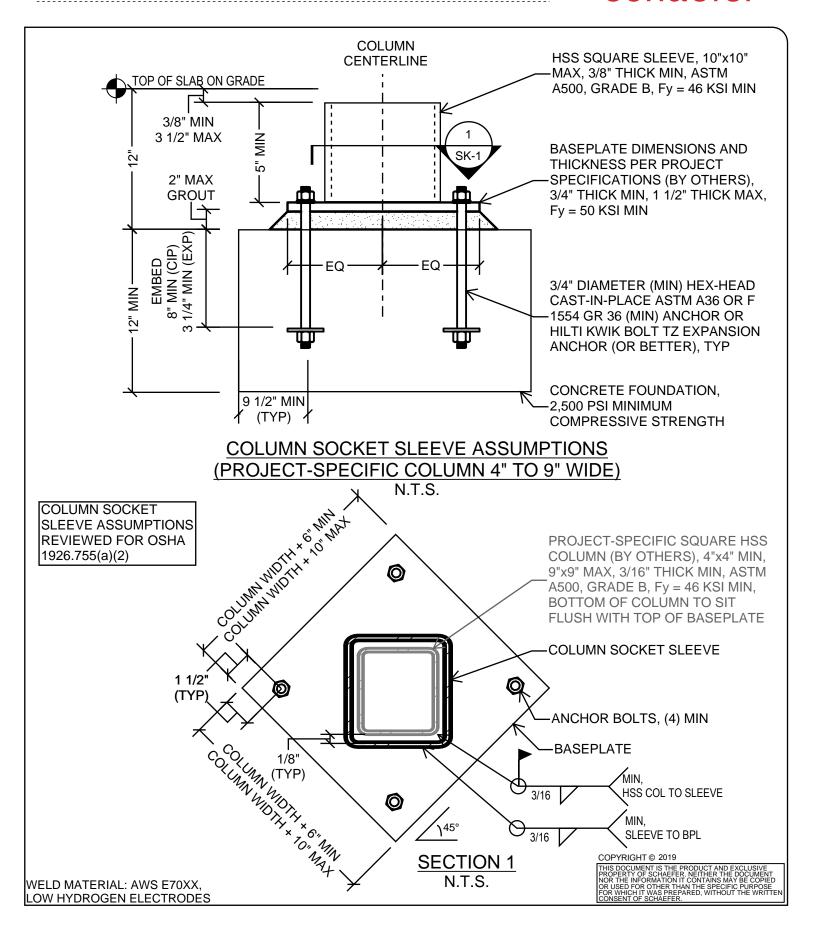

## schæfer

Bob Foley

Connect-EZ 184 Maple St. Harveysburg, OH 45032

Re: Connect-EZ Column Socket Review (OSHA 1926.755a2)

Schaefer Project Number: 1911.20

Dear Bob.

At your request, I've reviewed the structural capacity of the Connect-EZ Column Socket System components listed below to meet the criteria of OSHA regulation 1926.755(a)(2). This review is limited to the Connect-EZ socket systems for structural steel HSS square columns ranging from 4" wide to 16" wide, with baseplates and connections as shown in the attached (2) sketches.

Based on my review, I have determined that the socket system components listed below have adequate capacity to meet the requirements of OSHA regulation 1926.755(a)(2). Refer to the attached sketches SK-1 and SK-2 in the appendix for sleeve fabrication assumptions provided by you and additional field installation assumptions used for this review and required to meet OSHA regulation 1926.755(a)(2). If any of the assumptions shown on the attached sketches cannot be met, please contact Schaefer for a supplemental review.

OSHA regulation 1926.755(a)(2): Each column anchor rod (anchor bolt) assembly, including the column-to-base plate weld and the column foundation, shall be designed to resist a minimum eccentric gravity load of 300 pounds (136.2 kg) located 18 inches (.46m) from the extreme outer face of the column in each direction at the top of the column shaft.

I reviewed the following components for capacity for OSHA regulation 1926.755(a)(2):

- Square HSS or Double-U Shaped Sleeve
- Weld between Sleeve and Baseplate
- Baseplate
- Anchor Bolts

Mothing from

Nathan Walsman, P.E. (OH) Principal

Reviewed By:

Enclosure

**schaefer**-inc.com 1.800.542.3302

Project Name: CONNECT-EZ COLUMN SOCKET REVIEW

Project Number: 1911.20 Subject: SLEEVES FOR HSS COLUMNS 4" TO 9" WIDE

Date: 03/15/19 Author: MAK/KAP Page: SK-1